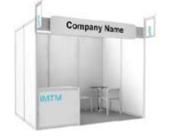

#### **Constructed Booth**

#### A constructed booth sized 2m. \* 3 m. = 6 sqm, includes:

- Two side-panels and rear panel (white)
- Booth Signage (up to 30 characters)
- 1 counter
- 1 stool chair
- 1 coffee table
- 2 chairs
- 3 spotlights
- Electrical outlet (220 V) 1 phase 1KW
- Carpet
- Cleaning services
- listing in the IMTM app
- Listing in the IMTM website
- Free entrance to the exhibitor's representatives to the IMTM Business Lounge