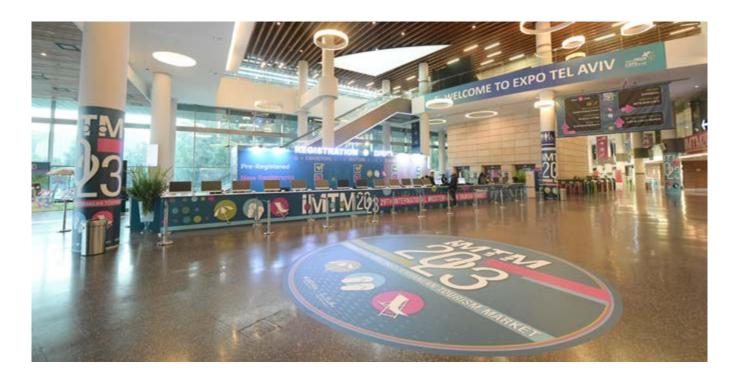

## Where?

IMTM 2025 will be held at the EXPO Tel Aviv Convention Center. A spacious exhibition floor, advanced technology, and, of course, the surroundings of the complex - large grassy lawns for the benefit of everyone to enjoy a sunny break during a busy day.

The Israel EXPO Tel Aviv is located in the most strategic point of the metropolitan area, enabling quick and easy access to any point on the map of Israel. Major traffic arteries, adjacent train station located within walking distance as well as an abundance of bus stops.