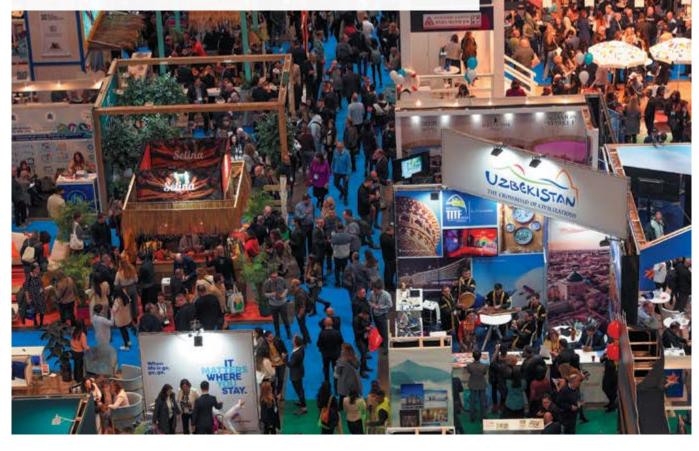

Who?

Israel's outbound tourism demonstrates rapid growth, surpassing previous years.

IMTM hosts 2,200 exhibitors from 65 countries and attracts over 30,000 trade visitors, including tourism industry professionals, corporate travel planners, and travel agents from Israel and abroad aside from thousands of the Israeli public.

## Where?

IMTM 2025 will be held at the EXPO Tel Aviv Convention Center. A spacious exhibition floor, advanced technology, and, of course, the surroundings of the complex - large grassy lawns for the benefit of everyone to enjoy a sunny break during a busy day.