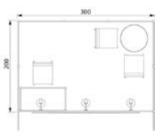

#### **Constructed Booth**

#### A constructed booth sized 2m. \* 3 m. = 6 sqm, includes:

- Two side-panels and rear panel (white)
- Booth Signage (up to 30 characters)
- 1 counter
- 1 stool chair
- 1 coffee table
- 2 chairs
- 3 spotlights
- Electrical outlet (220 V) 1 phase 1KW
- Carpet
- Cleaning services
- listing in the IMTM app
- Listing in the IMTM website
- Free entrance to the exhibitor's representatives to the IMTM Business Lounge